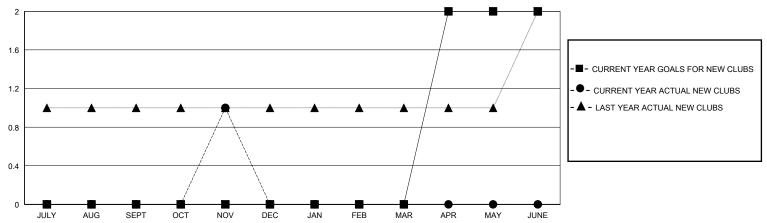

## District 1 A

GMT: **LOCATION ILLINOIS GMT CA** 

| 2007111011                  |   |   |   |                               |     |    |    |
|-----------------------------|---|---|---|-------------------------------|-----|----|----|
| Clubs RESULTS FOR 2024-2025 |   |   |   | Members RESULTS FOR 2024-2025 |     |    |    |
|                             |   |   |   |                               |     |    |    |
| JULY/AUG/SEPT               | 0 | 0 | 0 | JULY/AUG/SEPT                 | 0   | 78 | 65 |
| OCT/NOV/DEC                 | 0 | 1 | 0 | OCT/NOV/DEC                   | 0   | 93 | 29 |
| JAN/FEB/MAR                 | 0 | 0 | 0 | JAN/FEB/MAR                   | 0   | 0  | 0  |
| APR/MAY/JUNE                | 2 | 0 | 0 | APR/MAY/JUNE                  | 135 | 0  | 0  |