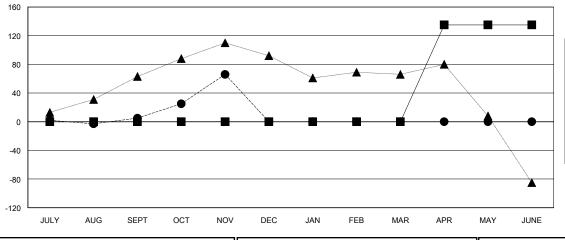

## GOALS AND ACTUAL MEMBERS CUMULATIVE

■- MEMBER GROWTH NET GOAL

Results as of: 11/30/2024

- MEMBER GROWTH ACTUAL
- LAST YEAR MEMBERSHIP ACTUAL

| DROPPED CLUBS: 0 |    |
|------------------|----|
| DROPPED MEMBERS  |    |
| DECEASED         | 8  |
| CLUB CANCELLED   | 0  |
| OTHER            | 86 |